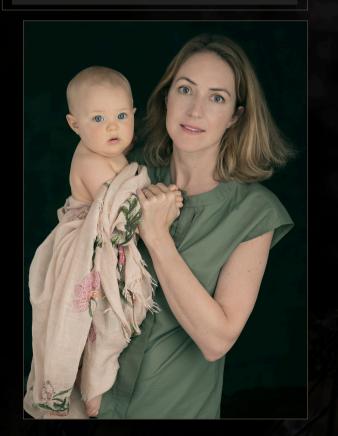

#### GROUP PORTRAIT SESSION

Your portrait session up to 2 to 4 people, Fine Art print, with assorted tailor-made mat, web version included.

> Per additional person, an extra fee of €85 is being charged.